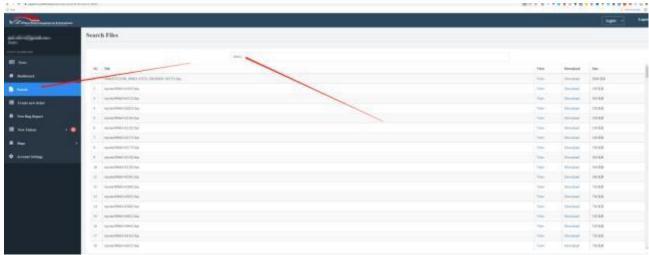

# Like below

If you want to get VR files, or WinOLS damaos or A2L file, just click search function ,then type what you want

# Like below

At this account , you also can request chiptuning , like stage1-stage3 , popbangs, adblue , dpf , etc, just need creat ticket , but its pay item , you can contact your seller about the charge .