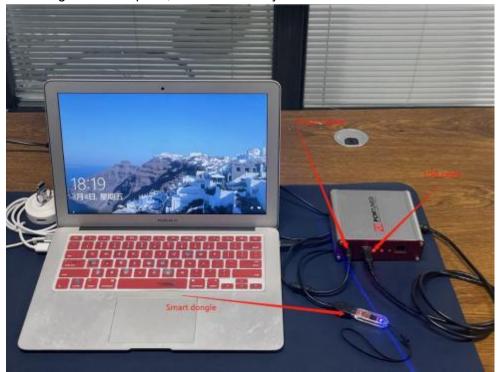

# Preparation before installation:

1 Connect the device to the computer with power cable and USB cable, and plug the smart lock dongle into computer, like what I show you here .

2 Close all anti -virus software and firewall on the computer (the system firewall should also be closed. According to the system and software, Google how to close it if you dont know how to handle.)