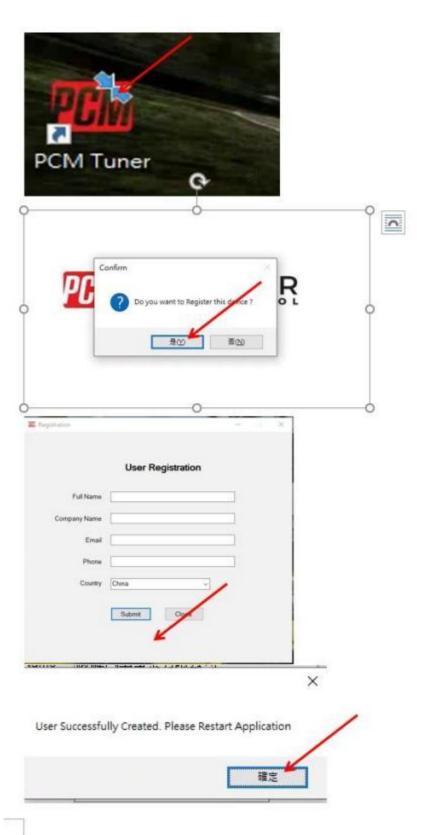

When register, the device will be activated automatically, no need send email to seller for activation After activation, pls check like below

4, Click here

#### 5, Click here

# 6, Click here

# 7、Click here (Check the wiring diagram)

8、Click here(If the read-write software can be opened, the installation is successfu

The above steps are all installation links. Please read carefully during installation!