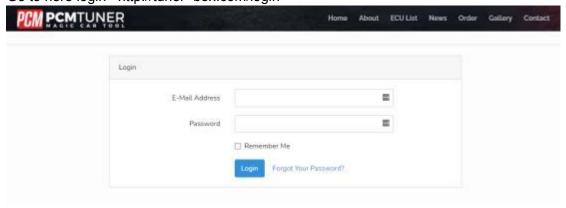

But, all tool user have a support account to Go to here login http://tuner -box.com/login

User name is your register email, password is your tool S/N

When tool software install done, you need go to install tuner account software