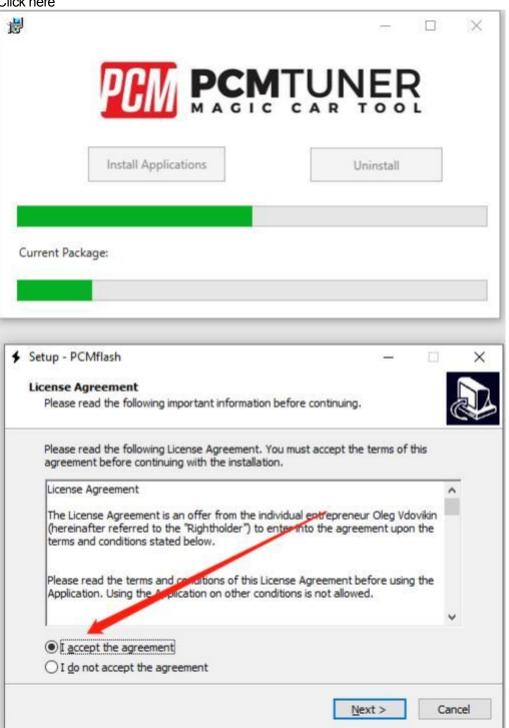

#### Click here

Notice, never select lauch software

www.eobdtool.co.uk

Till happen this

www.eobdtool.co.uk

www.eobdtool.co.uk