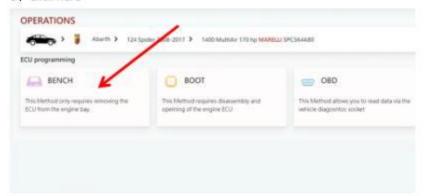

# Like below

If you want to get VR files, or WinOLS damaos or A2L file, just click search function ,then type what you want

# Like below

At this account , you also can request chiptuning , like stage1-stage3 , popbangs, adblue , dpf , etc, just need creat ticket , but its pay item , you can contact your seller about the charge .