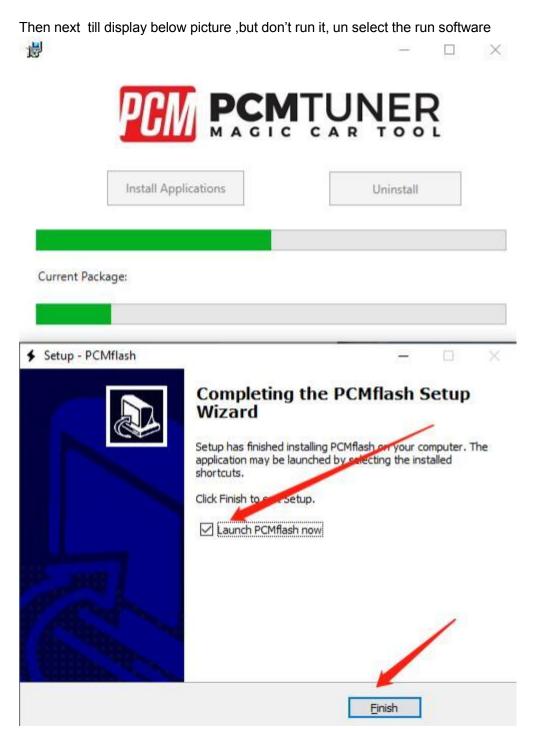

#### Click here

Notice, never select lauch software

www.eobdtool.co.uk

Till happen this

www.eobdtool.co.uk

www.eobdtool.co.uk

#### So cool

When you see below things happen ,that's mean you already completely install tool software

Pls read the carefully what the software tell you

When you finish install, then run PCMtuner software And register it like below