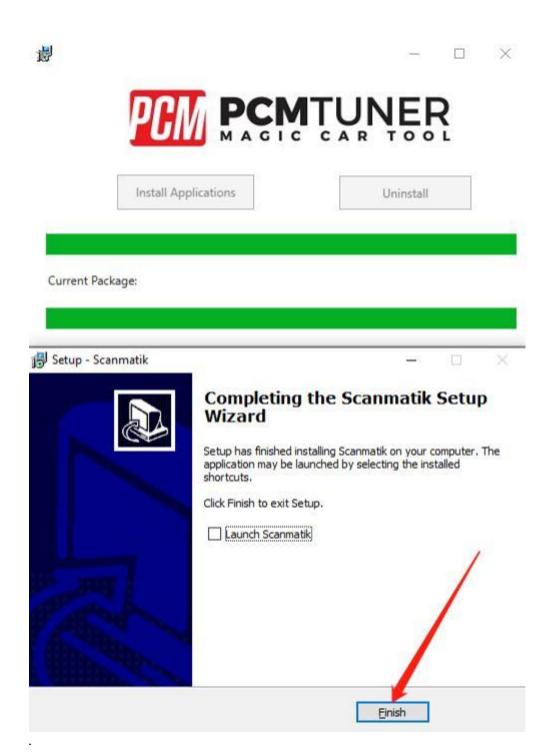

#### Click here

Notice, never select lauch software

www.eobdtool.co.uk

Till happen this

www.eobdtool.co.uk

www.eobdtool.co.uk

#### So cool

When you see below things happen ,that's mean you already completely install tool software

Pls read the carefully what the software tell you

When you finish install, then run PCMtuner software And register it like below