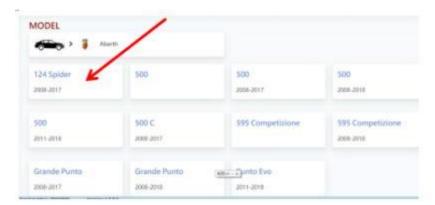

# 7、Click here (Check the wiring diagram)

8、Click here(If the read-write software can be opened, the installation is successfu

The above steps are all installation links. Please read carefully during installation!