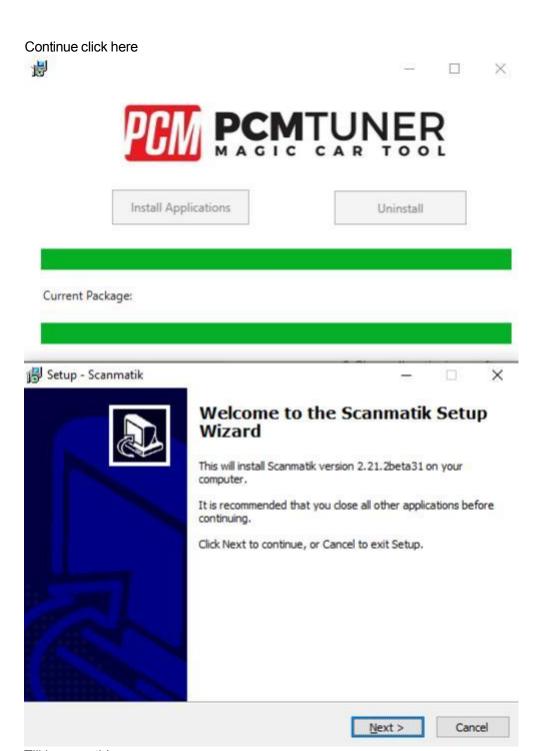

# Then click PCM\_Setup run it like below

# Click here

#### Click here

Notice, never select lauch software

www.eobdtool.co.uk

Till happen this

www.eobdtool.co.uk

www.eobdtool.co.uk