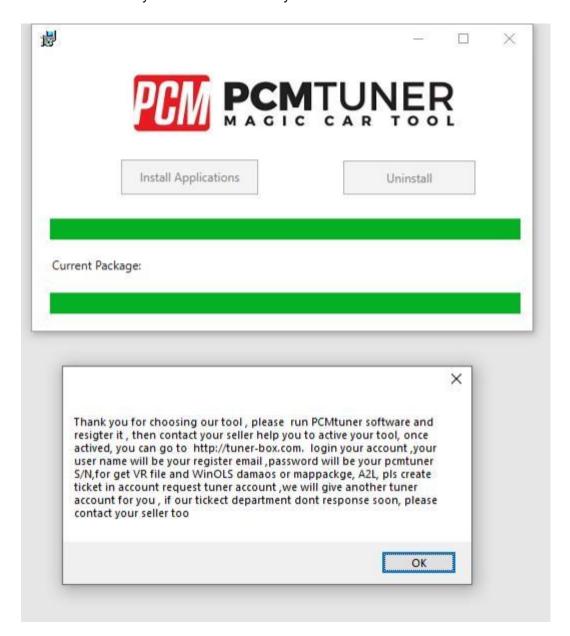

#### So cool

When you see below things happen ,that's mean you already completely install tool software

Pls read the carefully what the software tell you

When you finish install, then run PCMtuner software And register it like below

When register, the device will be activated automatically, no need send email to seller for activation After activation, pls check like below

4, Click here