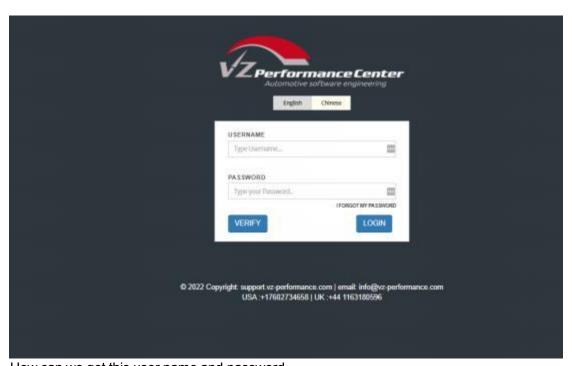

That's mean VZperformance software,

If you don't want to install this , you can direct to go to <a href="https://support.vz-performance.com">https://support.vz-performance.com</a>

How can we get this user name and password

Once your order our tool , pls contact your seller help you create one , then you can use this account

When you get user name and password  $\,$  you can login