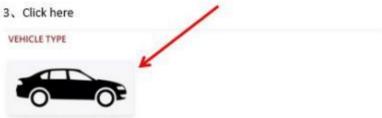

# 7、Click here (Check the wiring diagram)

8、Click here(If the read-write software can be opened, the installation is successfu

The above steps are all installation links. Please read carefully during installation!