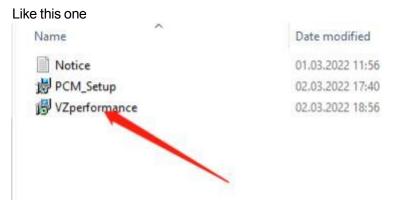

# 5 then you will get 3 files like below

Hmmm, you need read the notice before start install all software