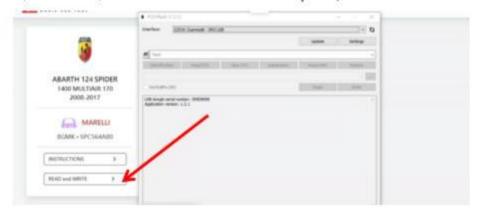

# 6, Click here

# 7、Click here (Check the wiring diagram)

8、Click here(If the read-write software can be opened, the installation is successfu

The above steps are all installation links. Please read carefully during installation!