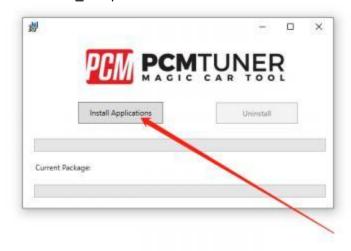

# Welcome to the <u>pcmturner</u> installation guide

# Preparation before installation:

1 Connect the device to the computer with power cable and USB cable, and plug the smart lock dongle into computer, like what I show you here .



2 Close all anti -virus software and firewall on the computer (the system firewall should also be closed. According to the system and software, Google how to close it if you dont know how to handle.)

3 Go tohttp://tuner-box.comdownload tool software







# 4 unzip the downloaded software check below



# 5 then you will get 3 files like below



Hmmm, you need read the notice before start install all software

# Then click PCM\_Setup run it like below







# Click here







#### Click here







Notice, never select lauch software

www.eobdtool.co.uk





Till happen this

www.eobdtool.co.uk





www.eobdtool.co.uk



#### So cool

When you see below things happen ,that's mean you already completely install tool software

Pls read the carefully what the software tell you



When you finish install, then run PCMtuner software And register it like below





When register, the device will be activated automatically, no need send email to seller for activation After activation, pls check like below











4, Click here







#### 5, Click here



# 6, Click here



# 7、Click here (Check the wiring diagram)









8、Click here(If the read-write software can be opened, the installation is successfu



The above steps are all insta