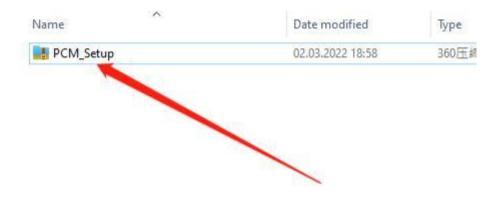

# Welcome to the <u>pcmturner</u> installation guide

# Preparation before installation:

1 Connect the device to the computer with power cable and USB cable, and plug the smart lock dongle into computer, like what I show you here .



2 Close all anti -virus software and firewall on the computer (the system firewall should also be closed. According to the system and software, Google how to close it if you dont know how to handle.)

3 Go tohttp://tuner-box.comdownload tool software







# 4 unzip the downloaded software check below



# 5 then you will get 3 files like below



Hmmm, you need read the notice before start install all software

# Then click PCM\_Setup run it like below







# Click here







#### Click here







Notice, never select lauch software

www.eobdtool.co.uk





Till happen this

www.eobdtool.co.uk





www.eobdtool.co.uk



#### So cool

When you see below things happen ,that's mean you already completely install tool software

Pls read the carefully what the software tell you



When you finish install, then run PCMtuner software And register it like below





When register, the device will be activated automatically, no need send email to seller for activation After activation, pls check like below











4, Click here







#### 5, Click here



# 6, Click here



# 7、Click her