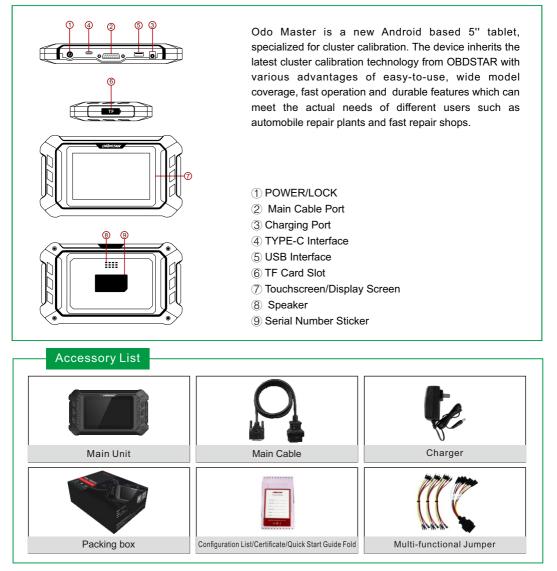

### **Odo Master**

## **Quick Start Guide**



Note: Please remember your account and the Email. If you forget the password, you can retrieve password through your Email.

Declaration: All product pictures in this Quick Start Guide are for reference only. Please refer to the actual product configuration. OBDSTAR reserves the right to amend this Quick Start Guide without further notice.

#### For more information

 $\cdot$  Visit our Official Website www.obdstar.com to access more detailed product information



· Service Telephone: +86-755-86707161

# **Odo Master**

### **Quick Start Guide**

### Power on, Register Activation and Upgrade

#### Power on

Long press Power button for 5 seconds.

#### Register Activation

Click on the VCI function on the screen  $\rightarrow$  User information  $\rightarrow$  Register  $\rightarrow$  fi