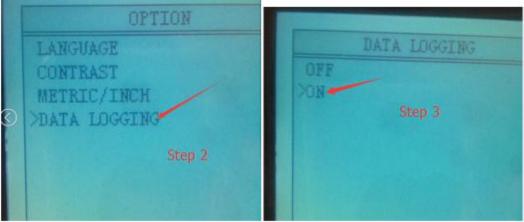

## How to save data:

When it fails to communicate or program, please operate as below;

- 1. Connecting the device Starting it-Pressing option-Pressing Data Logging-Pressing on-Pressing ESC Back to the main menu.
- 2,Keep the device at "on" state, go to test the car, when it fails to do the program. power off the machine please.
- 3. Pull out the TF card where there is a LOG file.
- 4. Send us the LOG file and the engineer would study the data and figure out the reason.