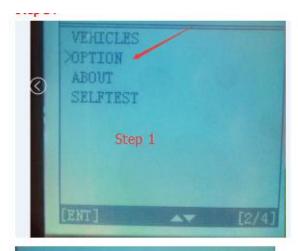

## How to save data:

When it fails to communicate or program, please operate as below;

- 1. Connecting the device Starting it-Pressing option-Pressing Data Logging-Pressing on-Pressing ESC Back to the main menu.
- 2,Keep the device at "on" state, go to test the car, when it fails to do the program. power off the machine please.
- 3. Pull out the TF card where there is a LOG file.
- 4. Send us the LOG file and the engineer would study the data and figure out the reason.